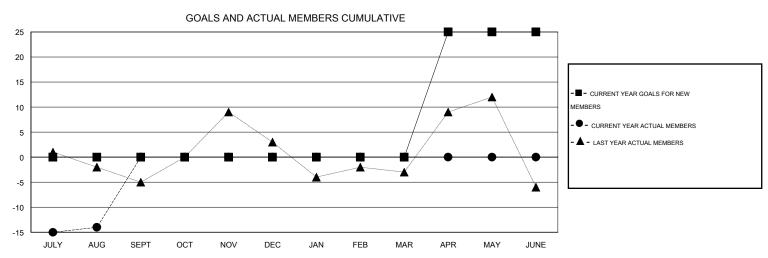

## **LOCATION MINNESOTA**

 $\mathsf{GMT}\;\mathsf{CA}\;1$ 

|                          |                  | Clubs             |                  |                  |                          |                    | Members                             |                    |                  |  |
|--------------------------|------------------|-------------------|------------------|------------------|--------------------------|--------------------|-------------------------------------|--------------------|------------------|--|
|                          | RESUI            | LTS FOR 2015-2016 | 1                |                  | RESULTS FOR 2015-2016    |                    |                                     |                    |                  |  |
| QUARTER                  | NEW CLUB<br>GOAL | NEW CLUBS         | DROPPED<br>CLUBS | NET<br>GAIN/LOSS | QUARTER                  | NEW MEMBER<br>GOAL | CHARTER AND<br>NEW MEMBERS<br>ADDED | DROPPED<br>MEMBERS | NET<br>GAIN/LOSS |  |
| JULY/AUG/SEPT            | 0                | 0                 | 1                | -1               | JULY/AUG/SEPT            | 0                  | 16<br>0                             | 30                 | -14              |  |
| OCT/NOV/DEC  JAN/FEB/MAR | 0                | 0                 | 0                | 0                | OCT/NOV/DEC  JAN/FEB/MAR | 0                  | 0                                   | 0                  | 0                |  |
| APR/MAY/JUNE             | 1                | 0                 | 0                | 0                | APR/MAY/JUNE             | 25                 | 0                                   | 0                  | 0                |  |